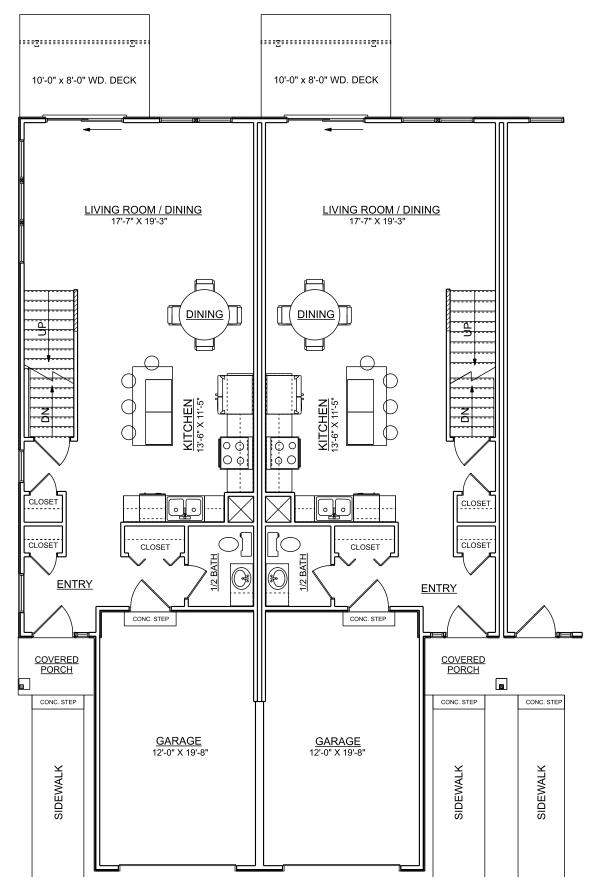

END UNITS MAIN FLOOR PLAN

INSIDE UNITS MAIN FLOOR PLAN

709 SQUARE FEET

709 SQUARE FEET