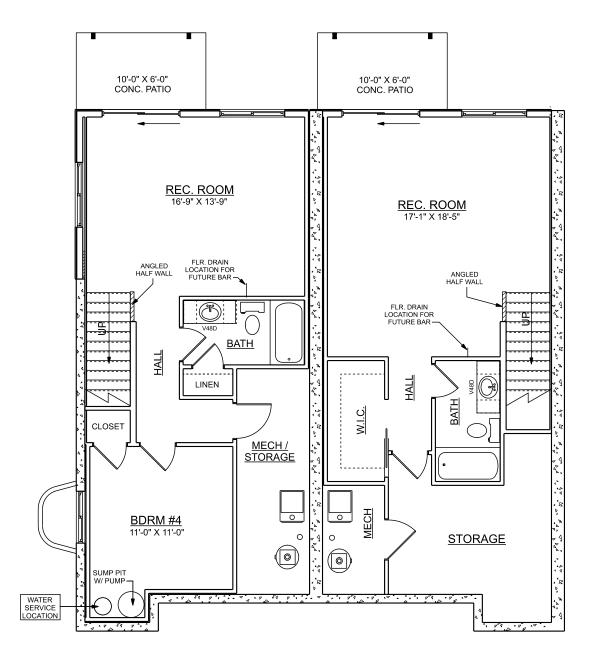

# END UNITS BASEMENT PLAN

564 POSSIBLE FINISHED SQ. FT.

#### INSIDE UNITS BASEMENT PLAN

486 POSSIBLE FINISHED SQ. FT.