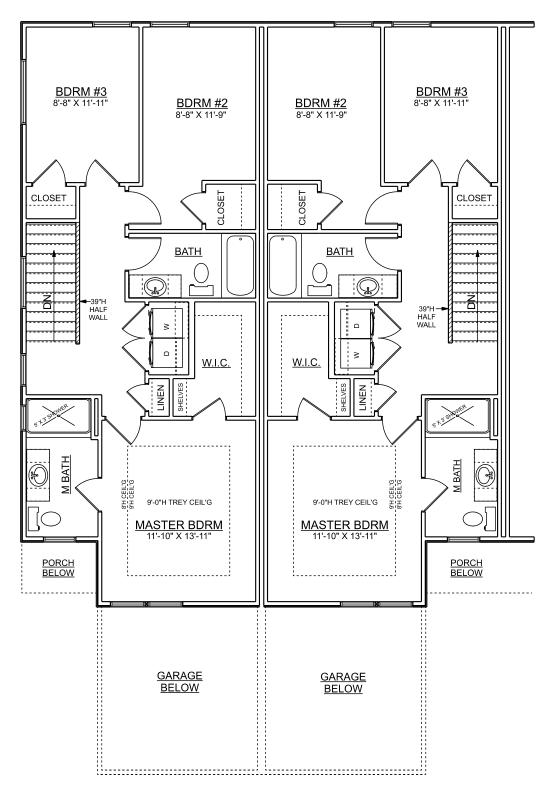

### VIRIDIAN PLACE TOWNHOUSE

Sunday, May 16, 2021

© Copyright 2021 by Viridian Place LLC, All Rights Reserved

END UNITS 2ND FLOOR PLAN

INSIDE UNITS 2ND FLOOR PLAN

796 SQUARE FT.

796 SQUARE FT.